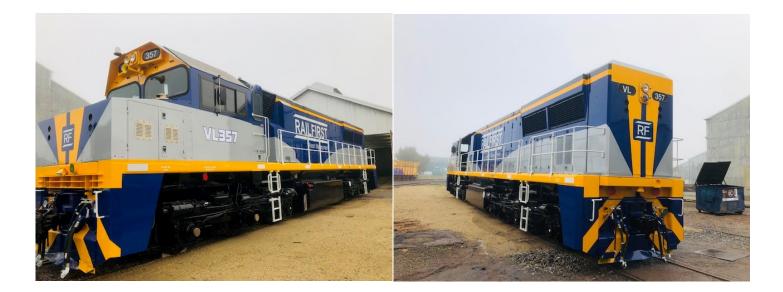

## **VL Class Locomotive**

Asset Management

RAILFIRS

## General

| Class               | VL              |
|---------------------|-----------------|
| Manufacturer        | Avteq Melbourne |
| Previous Owner      | New Build       |
| Locomotive Numbers  | VL351-362       |
| Year of Manufacture | 2006-2007       |
| Date In Service     | 2007            |
| Quantity            | 12              |